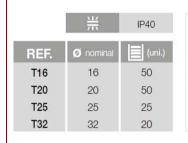

## ELBOWS TEES COUPLINGS

Material: Self-extinguishing PVC.

|  | Material: | Self-extinguishing | PVC |
|--|-----------|--------------------|-----|
|--|-----------|--------------------|-----|

| Material | : Sel | f-extin | guish | ing | PVC. |
|----------|-------|---------|-------|-----|------|
|          |       |         |       |     |      |

## **CHARACTERISTICS LABEL**

Each label indicates:

Type, nominal, number of units, storage and use instructions, Bar code EAN-13, date and control number.