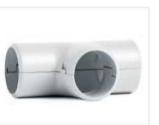

## **ELBOWS, TEES AND COUPLINGS**

## ELBOWS TEES COUPLINGS

Material: Self-extinguishing PVC.

|  | Material: | Self-extinguishing | PVC |
|--|-----------|--------------------|-----|
|--|-----------|--------------------|-----|

| Material | : Sel | f-extin | guish | ing | PVC. |
|----------|-------|---------|-------|-----|------|
|          |       |         |       |     |      |