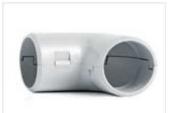

## **ELBOWS, TEES AND COUPLINGS**

## ELBOWS TEES COUPLINGS

Material: Self-extinguishing PVC.

|  | Material: | Self-extinguishing | PVC |
|--|-----------|--------------------|-----|
|--|-----------|--------------------|-----|

| Material | : Sel | f-extin | guish | ing | PVC. |
|----------|-------|---------|-------|-----|------|
|          |       |         |       |     |      |