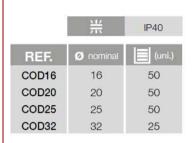

## ELBOWS TEES COUPLINGS

Material: Self-extinguishing PVC.

|  | Material: | Self-extinguishing | PVC |
|--|-----------|--------------------|-----|
|--|-----------|--------------------|-----|

| Material | : Sel | f-extin | guish | ing | PVC. |
|----------|-------|---------|-------|-----|------|
|          |       |         |       |     |      |

## **CHARACTERISTICS LABEL**

Each label indicates:

Type, nominal, number of units, storage and use instructions, Bar code EAN-13, date and control number.