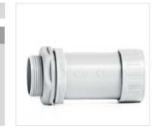

## ELBOWS TEES COUPLINGS

Material: Self-extinguishing PVC.

|  | Material: | Self-extinguishing | PVC |
|--|-----------|--------------------|-----|
|--|-----------|--------------------|-----|

| Material | : Sel | f-extin | guish | ing | PVC. |
|----------|-------|---------|-------|-----|------|
|          |       |         |       |     |      |