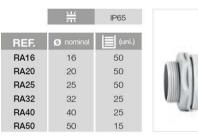

## ELBOWS TEES COUPLINGS

Material: Self-extinguishing PVC.

|  | Material: | Self-extinguishing | PVC |
|--|-----------|--------------------|-----|
|--|-----------|--------------------|-----|

| Material | : Sel | f-extin | guish | ing | PVC. |
|----------|-------|---------|-------|-----|------|
|          |       |         |       |     |      |